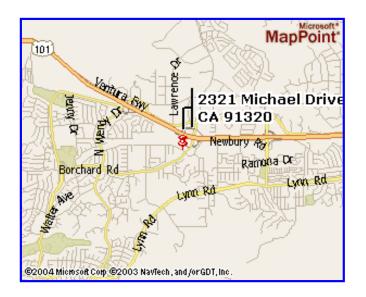

Home

**About Us** 

**Contact Us** 

Creative Castle.com

Beads with from our house to yours! ®

**MAP** 

**SOUTHBOUND** 

US 101, [SR-23] exit Borchard Road.

Note: there are two exits listed Rancho Conejo and Borchard. Borchard is the second exit, after you pass under the overpass.

**NORTHBOUND** 

**RIGHT** - top of the exit. **RIGHT** - 2nd traffic light, arrive Michael Drive. Creative Castle, Inc.
is located in the Times Square Shopping Center on
the right hand corner of Borchard and Michael Drive,
by IHOP.

US 101, [SR-23], exit

Borchard Road.

**RIGHT** - top of the exit. **RIGHT** - 1st traffic light, arrive Michael Drive.

Print this page

About Us
Classes
Events

Bead Scoop Contact Us Books Creatives

Top

**Email** 

877 BEADS4U (877-232-3748)

2321 Michael Drive Newbury Park, CA 91320-3233 Ph: 805-499-1377 Fax: 805-499-7923

Copyright © 2004, Creative Castle, Inc. All rights reserved.